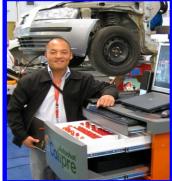

#### **Damage estimation**

Measuring with EzCalipre makes vehicle straightening work quicker and ensures the quality of your work. EzCalipre's technique is supported by Autorobot's own, very comprehensive vehicle data files.

#### Wireless data transfer

EzCalipre central processing unit (CPU) reads the exact locations of the vehicle points with the help of in-built sensors for length and vertical inclination. Measuring points can be selected in the display of the CPU, and saved in the computer database.