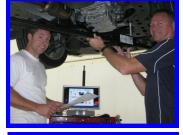

#### Applicable everywhere

System calibrating and 3D measuring can be done on the body shop yard or on a post lift when estimating the vehicle's repair cost, or during straightening work when the car is mounted in a frame bench of any kind, or when the car has been brought in an inspector's office to be certified for roadworthiness for example.

#### Modern data transfer

Data on vehicle's present condition, which is provided by EzCalipre's length sensor and inclinometer for height, gets transmitted in the PC measuring software with wireless WLAN connection (Wireless Local Area Network). Immediate, direct data transfer totally eliminates mistakes with typing etc. Measuring results can be viewed immediately both on EzCalipre tram gauge display and on PC screen.

#### Areas of use

EzCalipre is suitable for measuring passenger vehicles, cross country vehicles and vans, and its' most essential purpose is to serve body shop diagnostics and structural vehicle repair. Wireless and easily portable with the carry case, it is easy to move around. Just like your laptop, EzCalipre batteries make it a mobile solution which adapts to the moving work of insurance company inspectors, for example.