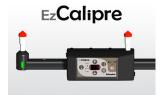

## EZCALIPRE ELECTRONIC MEASURING SYSTEM

# Ez@alipre

- ⇒ Easy to use with hoist, any repair bench or independently.
- ⇒ Prints before and after reports of repairs.
- ⇒ Includes Data & Photos on CD.