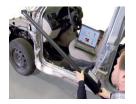

#### Applicable everywhere

System calibrating and 3D measuring can be done on the body shop yard or on a post lift when estimating the vehicle's repair cost, or during straightening work when the car is mounted in a frame bench of any kind, or when the car has been brought in an inspector's office to be certified for roadworthiness for example.

#### Modern data transfer

Data on vehicle's present condition, which is provided by EzCalipre's length sensor and inclinometer for height, gets transmitted in the PC measuring software with wireless WLAN connection (Wireless Local Area Network). Immediate, direct data transfer totally eliminates mistakes with typing etc. Measuring results can be viewed immediately both on EzCalipre tram gauge display and on PC screen.

#### Areas of use

EzCalipre is suitable for measuring passenger vehicles, cross country vehicles and vans, and its' most essential purpose is to serve body shop diagnostics and structural vehicle repair. Wireless and easily portable with the carry case, it is easy to move around. Just like your laptop, EzCalipre batteries make it a mobile solution which adapts to the moving work of insurance company inspectors, for example.