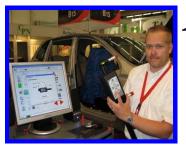

#### Modern data transfer

Data on vehicle's present condition, which is provided by EzCalipre's length sensor and inclinometer for height, gets transmitted in the PC measuring software with wireless WLAN connection (Wireless Local Area Network). Immediate, direct data transfer totally eliminates mistakes with typing etc. Measuring results can be viewed immediately both on EzCalipre tram gauge display and on PC screen.

#### Wireless data transfer

EzCalipre central processing unit (CPU) reads the exact locations of the vehicle points with the help of in-built sensors for length and vertical inclination. Measuring points can be selected in the display of the CPU, and saved in the computer database.