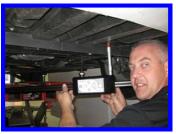

#### Applicable everywhere

System calibrating and 3D measuring can be done on the body shop yard or on a post lift when estimating the vehicle's repair cost, or during straightening work when the car is mounted in a frame bench of any kind, or when the car has been brought in an inspector's office to be certified for roadworthiness for example.

#### Areas of use

EzCalipre is suitable for measuring passenger vehicles, cross country vehicles and vans, and its' most essential purpose is to serve body shop diagnostics and structural vehicle repair. Wireless and easily portable with the carry case, it is easy to move around. Just like your laptop, EzCalipre batteries make it a mobile solution which adapts to the moving work of insurance company inspectors, for example.