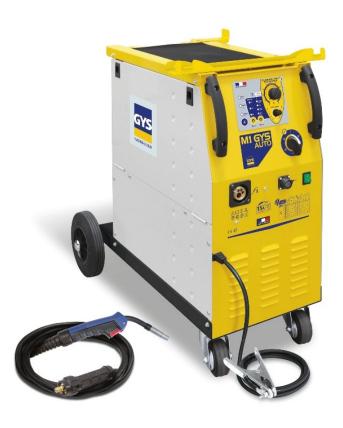

## GYS M1 AUTO SYNERGIC MIG WELDER

The M1 GYS AUTO is a single phase MIG-MAG, with torch connector, recommended for welding steel, stainless steel, aluminium and for MIG brazing of high-tensile strength steels with CuSi and CuAl wires (ideal for car body repairs).

## **Accessories:**

**Delivered with:** 

1 torch 150A - 3m

1 earth clamp 200A - 3m

| 50/60hz | <del>-EAM-)</del> | con min⊳max | <b>©</b> ‡<br>ø mm | <b>⋑</b> ømm |          |     | 0)  | équipé d'origine /<br>original equipement /<br>original ausstatung /<br>equipamiento de fabrica |     | EN60974-1<br>(40°C) |                |                |                                                        | ~         |
|---------|-------------------|-------------|--------------------|--------------|----------|-----|-----|-------------------------------------------------------------------------------------------------|-----|---------------------|----------------|----------------|--------------------------------------------------------|-----------|
|         |                   |             |                    | 100          | 200      | 300 |     | 0                                                                                               | 00  | IA<br>(60%)         | X%<br>(12 max) | cm/kg          | Protected & compatible<br>POWER GENERATOR<br>(+/- 15%) | Spool Gun |
| 230V    | 16A               | 15⊳160A     | 0.6-1.0            | ٠-           | <b>√</b> | 1   | 100 | 0.6                                                                                             | 0.8 | 80A                 | 140A<br>15%    | 47x77x79<br>50 | 4.5 kVA                                                | Option    |