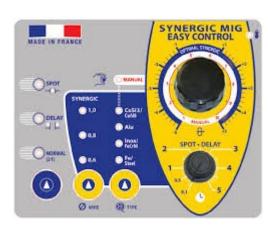

## Synergic Mode:

- The machine determines the optimum wire speed by selecting :
- the type of wire
- the wire diameter
- the welding current
- 4 Drive rolls motor:
- Suitable for 5kg/ø200mm and 15kg/ø300mm wire reels.

## 3 Welding modes available:

- Standard (2T)
- Spot
- Delay