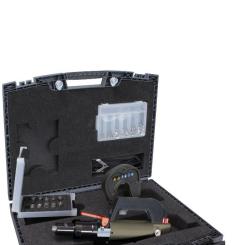

## GYSPRESS 8T RIVET GUN - 053861

Automatic air powered riveter specially designed to perform common riveting tasks in modern Collision Repair shops including self-piercing rivets and standard flow form rivets.

ator speed as well as rivet pressure according to the metal used in order to avoid panel distortion.

**ERGONOMIC & EFFICIENT DESIGN** 

- Maximum pressure of 8 tonnes with integrated pressure gauge.
- Fast and easy arm change.
- C-arm swivels 360° around the riveting machine axle.
- Selection of arms available for difficult access situations.
- Easy to use ergonomic handle and trigger.
- Magnetic matrix makes rivet positioning easy.