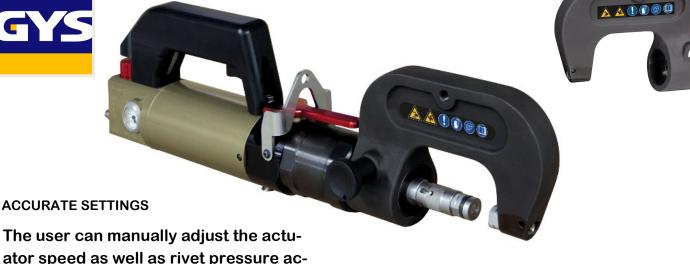

## GYSPRESS 8T RIVET GUN - 053861

Automatic air powered riveter specially designed to perform common riveting tasks in modern Collision Repair shops including self-piercing rivets and standard flow form rivets.

ator speed as well as rivet pressure according to the metal used in order to avoid panel distortion.

**ERGONOMIC & EFFICIENT DESIGN** 

- Maximum pressure of 8 tonnes with integrated pressure gauge.
- Fast and easy arm change.
- C-arm swivels 360° around the riveting machine axle.
- Selection of arms available for difficult access situations.
- Easy to use ergonomic handle and trigger.
- Magnetic matrix makes rivet positioning easy.