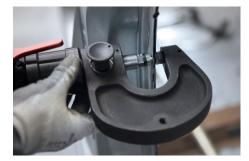

## GYSPRESS 8T RIVET GUN - 053861

Automatic air powered riveter specially designed to perform common riveting tasks in modern Collision Repair shops including self-piercing rivets and standard flow form rivets.

ator speed as well as rivet pressure according to the metal used in order to avoid panel distortion.

**ERGONOMIC & EFFICIENT DESIGN** 

- Maximum pressure of 8 tonnes with integrated pressure gauge.
- Fast and easy arm change.
- C-arm swivels 360° around the riveting machine axle.
- Selection of arms available for difficult access situations.
- Easy to use ergonomic handle and trigger.
- Magnetic matrix makes rivet positioning easy.